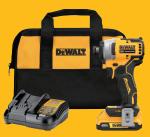

Includes: (1) DCF809 20V MAX\* Brushless Compact 1/4 in. Impact Driver, (1) DCB203 20V MAX\* 2.0Ah Battery, (1) DCB107 Charger, (1) Tool Bag, (1) Belt Clip

© 2024 DEWALT

NO LOAD

SPEED

2800 RPM